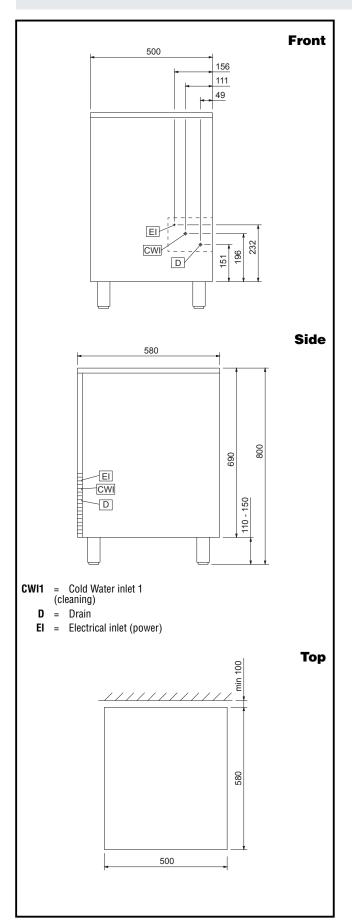

External dimensions, Width: 500 mm

External dimensions, Depth: 580 mm

External dimensions, Height: 800 mm

Net weight: 47 kg

Output: 32 kg/day

Kind of cube: lce Cube 20 g

**Refrigeration Data** 

Refrigerant type: R452A